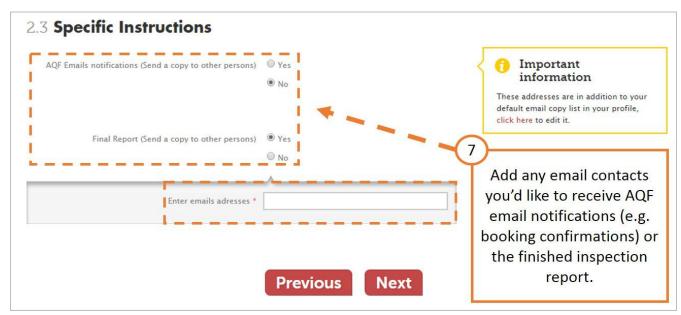

| onfirm.                                               |

## 



## Factory audits

#### Step 1.





#### Step 2.





#### Step 3.



#### Step 4.





#### Step 5.



#### Step 6.





#### Step 7.



#### Step 8.





## Step 9.

| 5.2   | Pricing This price will be subject to confirmation by evaluating the workload.         | our operations team after reviewing your        | whole bool | king and specif                            | fications and                                                          |
|-------|----------------------------------------------------------------------------------------|-------------------------------------------------|------------|--------------------------------------------|------------------------------------------------------------------------|
| #     | Service<br>Supplier Qualification Audit                                                | Unit Pri                                        |            | Quantity                                   | <