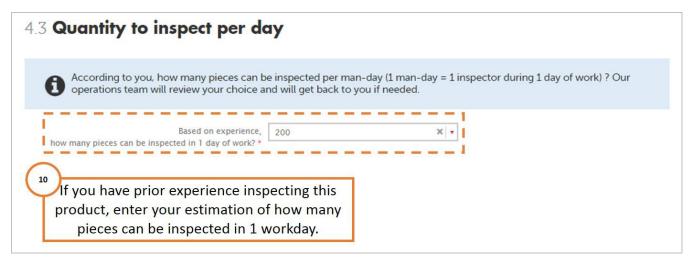

#### Step 12.

| 4.5 Acceptable Quality Limits                                                    |                                             |                                                                                          |
|----------------------------------------------------------------------------------|---------------------------------------------|------------------------------------------------------------------------------------------|
| AQL determines the number of pieces wit<br>Major and Minor. The most commonly AQ |                                             | ate. Defects are divided in three types: Critical,<br>4.                                 |
| For critical defects *<br>For major defects *                                    | Accepted : 0<br>Rejected : 1                | Choose your desired defect<br>tolerances or let your AQF<br>team determine the standard. |
| For minor defects *                                                              | Rejected : 15 4 Accepted : 21 Rejected : 22 | × •                                                                                      |