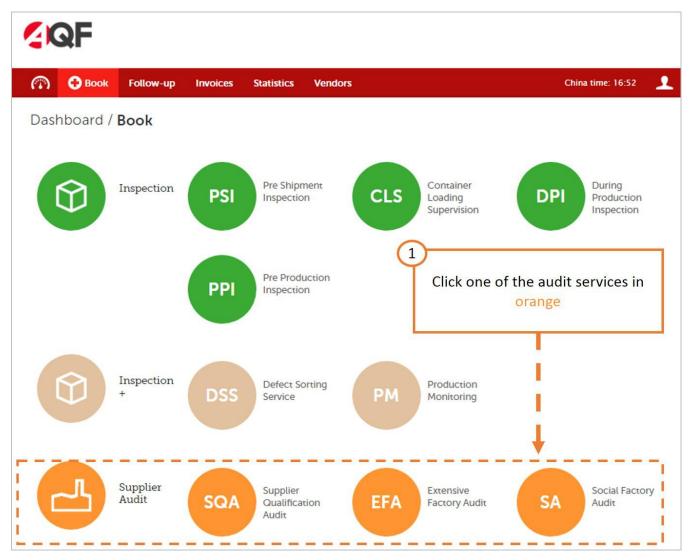

| со                                                                                                                                                                                                                                                                                                                                                                                                                                                                                                                                                                                                                                                                                                  | onfirm.                                               |

## 



## Factory audits

#### Step 1.





#### Step 2.





#### Step 3.



#### Step 4.





#### Step 5.



#### Step 6.





#### Step 7.



#### Step 8.





## Step 9.

| 5.2   | Pricing This price will be subject to confirmation by evaluating the workload.         | our operations team after reviewing your        | whole bool | king and specif                            | fications and                                                          |
|-------|----------------------------------------------------------------------------------------|-------------------------------------------------|------------|--------------------------------------------|------------------------------------------------------------------------|
| #     | Service<br>Supplier Qualification Audit                                                | Unit