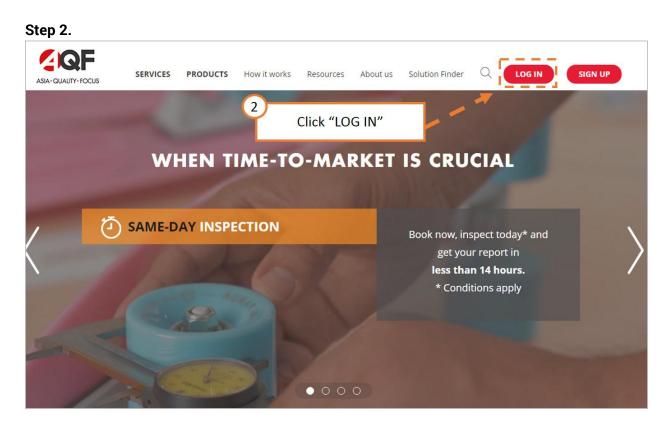

# Thank you for choosing AQF!

In this step-by-step guide, you'll learn how to log into your account on AQF Online and book services at your convenience. Click the link to the relevant section below to jump there directly.

If you have any questions about how to use AQF Online, please feel free to contact your dedicated account manager at any time.

## Contents

| 1. | Login to AQF Online        | 2  |
|----|----------------------------|----|
| 2. | Booking services           | 4  |
|    | 2.1 <u>Inspections.</u>    |    |
|    | 2.2 Factory audits         | 15 |
|    | 2.3 Lab testing            | 21 |
| 3. | Updating existing bookings | 27 |
| 4. | Re-ordering services       | 30 |
| 5. | Contact us.                | 37 |





# Logging in to AQF Online

#### Step 1.







#### Step 3.



#### Step 4.



#### 



# Booking services Inspection

Step 1.





## Step 2.

| <b>М</b> () Вс | ok Follow-up Invoices Statistics Vendors China time: 15:19                                                                                                                                                                                                                                                                                                                                                                                                                                                                            |
|----------------|----------------------------------------------------------------------------------------------------------------------------------------------