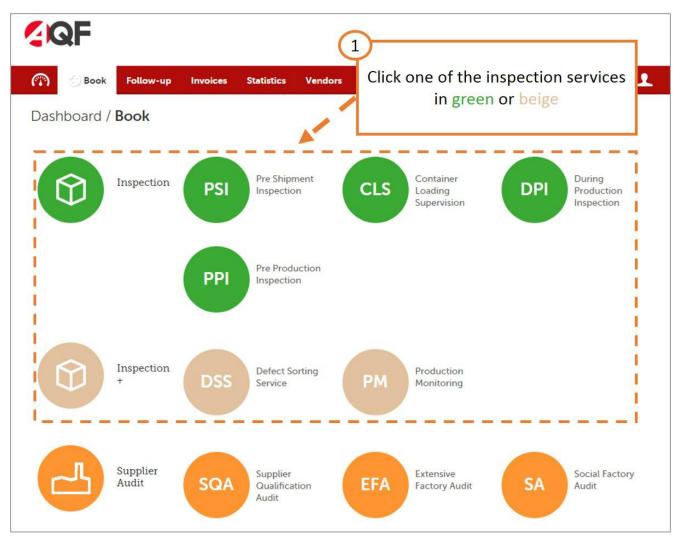

arn how to log into your account on AQF Online and book services at your convenience. Click the link to the relevant section below to jump there directly.

If you have any questions about how to use AQF Online, please feel free to contact your dedicated account manager at any time.

## Contents

| 1. | Login to AQF Online        | 2  |
|----|----------------------------|----|
| 2. | Booking services           | 4  |
|    | 2.1 <u>Inspections.</u>    |    |
|    | 2.2 Factory audits         | 15 |
|    | 2.3 Lab testing            | 21 |
| 3. | Updating existing bookings | 27 |
| 4. | Re-ordering services       | 30 |
| 5. | Contact us.                | 37 |





# Logging in to AQF Online

#### Step 1.







#### Step 3.



#### Step 4.



#### 



# Booking services Inspection

Step 1.





## Step 2.

| <b>М</b> () Вс | ok Follow-up Invoices Statistics Vendors China time: 15:19                                                                                                                                                                                                                                                                                                                                                                                                                                                                            |
|----------------|-----------------------------------------------------------------------------------------------------------------------------------------------------------------------------------------------------------------------------------