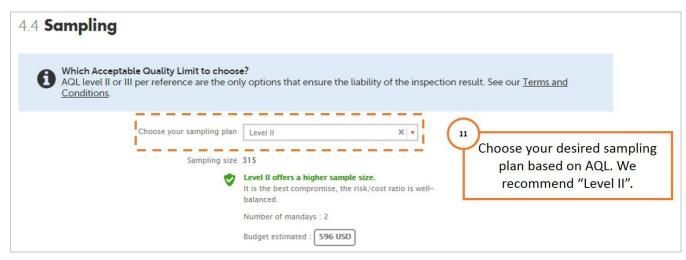

#### Step 12.

| 4.5 Acceptable Quality Limits                                                    |                                             |                                                                                          |
|----------------------------------------------------------------------------------|---------------------------------------------|------------------------------------------------------------------------------------------|
| AQL determines the number of pieces wit<br>Major and Minor. The most commonly AQ |                                             | ate. Defects are divided in three types: Critical,<br>4.                                 |
| For critical defects *<br>For major defects *                                    | Accepted : 0<br>Rejected : 1                | Choose your desired defect<br>tolerances or let your AQF<br>team determine the standard. |
| For minor defects *                                                              | Rejected : 15 4 Accepted : 21 Rejected : 22 | × •                                                                                      |