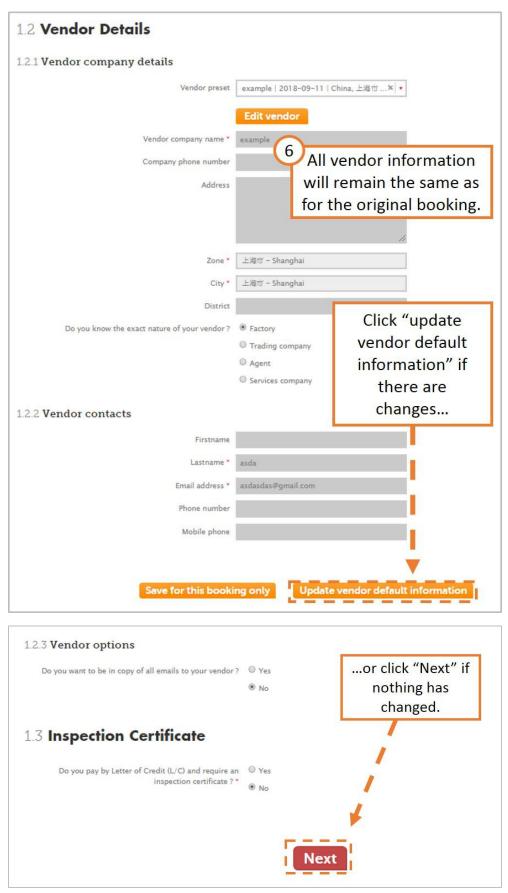

#### Step 4.

## Step 5.

| 1 General information                                                               |                              |                        |                                                                            |
|-------------------------------------------------------------------------------------|------------------------------|------------------------|----------------------------------------------------------------------------|
| If the date of the service has to be change<br>for change.                          | d, you will be automatically | r informed by email al | pout the new date and the reason                                           |
| Service date *<br>The vendor cannot modify the date                                 | 09/10/2018                   |                        | Verify the general information for the new                                 |
| Expected shipment date *<br>Product line *                                          | 09/29/2018<br>Toys           |                        | booking.<br>If you chose "re-order"                                        |
| Product category *<br>Min % of products to be finished *                            | Soft Toys                    | ×   •                  | in the previous step, remember to update                                   |
| Min % of products to be finished & packed *<br>Destination country for your goods * | 100<br>France                | × •                    | the service date and<br>PO#. If you chose "re-<br>inspect" in the previous |
| My reference for this inspection<br>Quantity unit *                                 | Pieces                       | ×                      | step, remember to update the service date.                                 |
| Invoice# PO# SKU#                                                                   | Name *                       | Quantity *             | Product type                                                               |
|                                                                                     | Teddy bear                   | 1500                   | Plush To X 🔻                                                               |
|                                                                                     |                              | Total: 1500            |                                                                            |