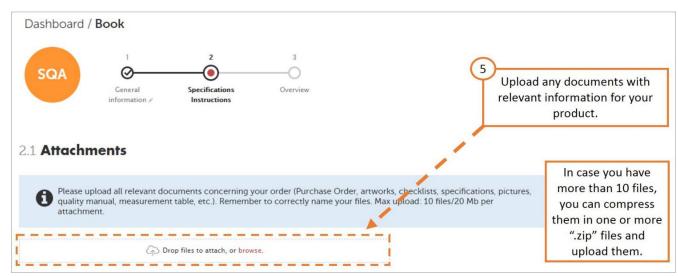

| onfirm.                                               |

## 



## Factory audits

#### Step 1.





#### Step 2.





#### Step 3.



#### Step 4.





#### Step 5.



#### Step 6.





#### Step 7.



#### Step 8.





## Step 9.

| 5.2   | Pricing This price will be subject to confirmation by evaluating the workload.         | our operations team after reviewing your        | whole bool | king and specif                            | fications and                                                          |
|-------|----------------------------------------------------------------------------------------|-------------------------------------------------|------------|--------------------------------------------|------------------------------------------------------------------------|
| #     | Service<br>Supplier Qualification Audit                                                | Unit Pri                                        |            | Quantity