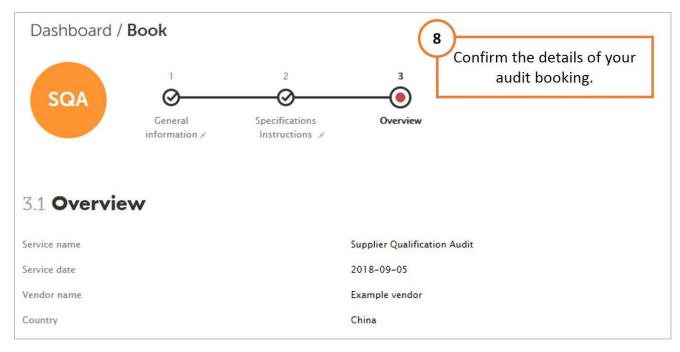

| onfirm.                                               |

## 



## Factory audits

#### Step 1.





#### Step 2.





#### Step 3.



#### Step 4.





#### Step 5.



#### Step 6.





#### Step 7.



#### Step 8.





## Step 9.

| 5.2   | Pricing This price will be subject to confirmation by evaluating the workload.         | our operations team after reviewing your        | whole bool | king and specif                            | fications and                                                          |
|-------|----------------------------------------------------------------------------------------|-------------------------------------------------|------------|--------------------------------------------|------------------------------------------------------------------------|
| #     | Service<br>Supplier Qualification Audit                                                | Unit Pri                                        |            | Quantity                                   | <b>Total</b>