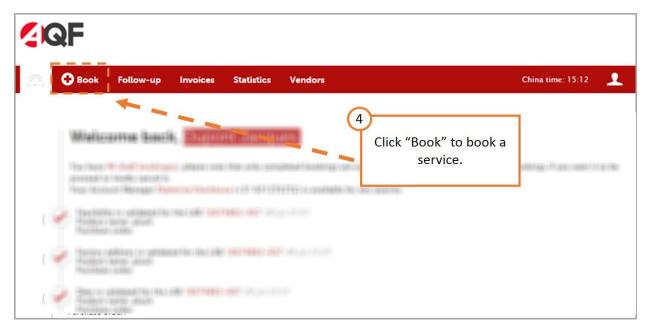

hoosing AQF!

In this step-by-step guide, you'll learn how to log into your account on AQF Online and book services at your convenience. Click the link to the relevant section below to jump there directly.

If you have any questions about how to use AQF Online, please feel free to contact your dedicated account manager at any time.

## Contents

| 1. | Login to AQF Online        | 2  |
|----|----------------------------|----|
| 2. | Booking services           | 4  |
|    | 2.1 <u>Inspections.</u>    |    |
|    | 2.2 Factory audits         | 15 |
|    | 2.3 Lab testing            | 21 |
| 3. | Updating existing bookings | 27 |
| 4. | Re-ordering services       | 30 |
| 5. | Contact us.                | 37 |





# Logging in to AQF Online

#### Step 1.







#### Step 3.



#### Step 4.



#### 



# Booking services Inspection

Step 1.





## Step 2.

| <b>М</b> () Вс | ok Follow-up Invoices Statistics Vendors China time: 15:19                                                                                                                                                                                                                                                                                                                                                                                                                                                                            |
|----------------|--------------------------------------------------------------------------------------------------------------------------------------------------------------------------------