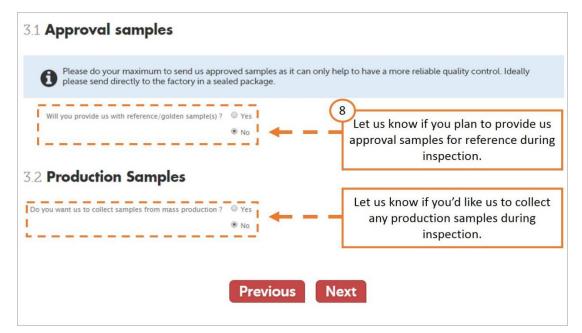

#### Step 9.

| 4.1 Inspection Scope                  |                                                                                                                                                                                                                                        |     |
|---------------------------------------|----------------------------------------------------------------------------------------------------------------------------------------------------------------------------------------------------------------------------------------|-----|
| executed by the inspector(s). H       | a PSI report. Note that AQF recommends a full inspection scope, in order to have all section<br>lowever, for cost reasons and in case you are mixing some references, you can decide to<br>if you need to save time for the inspector. | ons |
| 9<br>Tailor your desired              | Workmanship and Basic Function check                                                                                                                                                                                                   | ۲   |
| inspection scope and report type.     | Quantity Check                                                                                                                                                                                                                         | ۲   |
| -                                     | Packaging/Packing/Shipping Marks                                                                                                                                                                                                       | ø   |
|                                       | Product Labeling/Marking and other specifications check                                                                                                                                                                                |     |
|                                       | Dimensions & Weight check                                                                                                                                                                                                              | 2   |
|                                       | Specific On site tests                                                                                                                                                                                                                 | ۲   |
| 4.2 Inspection Report T               | уре                                                                                                                                                                                                                                    |     |
| <b>G</b> Knowing that an AQF inspecto | r can usually manage 1 report per booking per man-day                                                                                                                                                                                  |     |
|                                       | Choose the level of details for your report.                                                                                                                                                                                           |     |
|                                       | Individual Multi products Batch Customized Not sure                                                                                                                                                                                    |     |