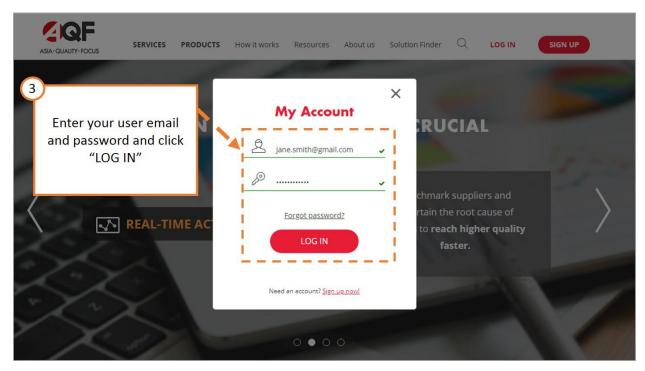

Thank you for choosing AQF!

In this step-by-step guide, you'll learn how to log into your account on AQF Online and book services at your convenience. Click the link to the relevant section below to jump there directly.

If you have any questions about how to use AQF Online, please feel free to contact your dedicated account manager at any time.

## Contents

| 1. | Login to AQF Online        | 2  |
|----|----------------------------|----|
| 2. | Booking services           | 4  |
|    | 2.1 <u>Inspections.</u>    |    |
|    | 2.2 Factory audits         | 15 |
|    | 2.3 Lab testing            | 21 |
| 3. | Updating existing bookings | 27 |
| 4. | Re-ordering services       | 30 |
| 5. | Contact us.                | 37 |





# Logging in to AQF Online

#### Step 1.







#### Step 3.



#### Step 4.



#### 



# Booking services Inspection

Step 1.





## Step 2.

| <b>М</b> () Вс | ok Follow-up Invoices Statistics Vendors China time: 15:19                                                                                                                                                                                                                                                                                                                                                                                                                                                                            |
|----------------|----------------------------------------------------------------------------------------------------------------------------------------------------------------