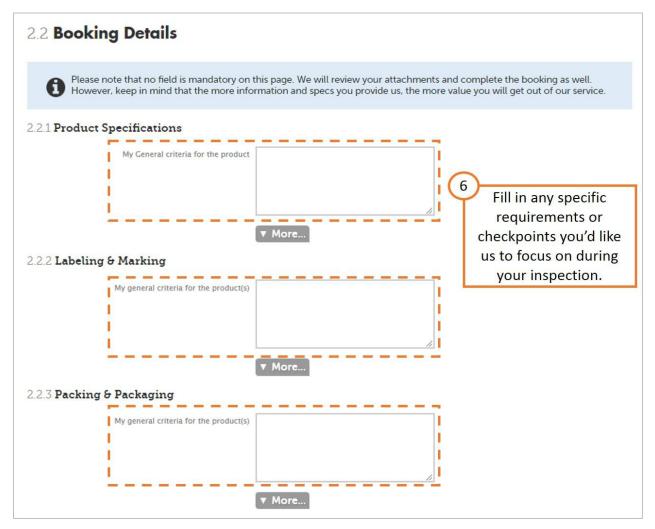

| BLK-001<br>GRY-001<br>RED-002 | Women's s<br>Women's s<br>Women's s | neaker<br>neaker<br>neaker    | 1200<br>1500<br>3000<br>Total: <b>570</b><br>ck "subr            | nit" a              | nd che     | eck th | nat the                 |
| eferences<br>Invoice#<br>NR0098<br>NR0098<br>NR0098              | Import m                                                                                                       | BLK-001<br>GRY-001<br>RED-002 | Women's s<br>Women's s<br>Women's s | neaker<br>neaker<br>neaker    | 1200<br>1500<br>3000<br>Total: <b>570</b><br>ck "subr<br>erences | nit" a<br>have      | nd che     | eck th | nat the                 |



#### Step 4.









#### Step 6.





## AQF ONLINE - HOW TO BOOK SERVICES

#### Step 7.



#### Step 8.





#### Step 9.

| 4.1 Inspection Scope                  |                                                                                                                                                                                                                                        |     |
|---------------------------------------|----------------------------------------------------------------------------------------------------------------------------------------------------------------------------------------------------------------------------------------|-----|
| executed by the inspector(s). H       | a PSI report. Note that AQF recommends a full inspection scope, in order to have all section<br>lowever, f