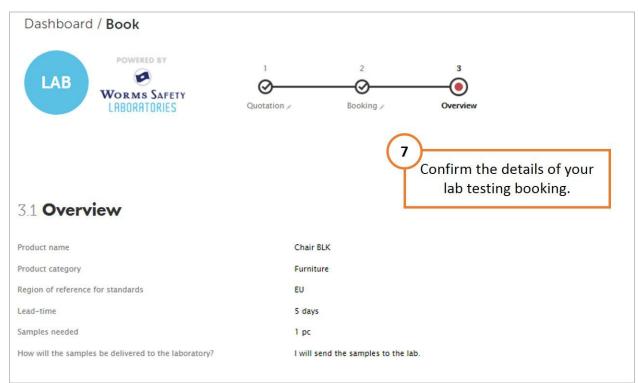

| ble to provide this expert service.                            |
| Samples needed                                                                              | 1 pc                                                                                                                                                         | 5                                                              |
| How will the samples be delivered to the laboratory? *                                      | <ul> <li>The vendor will send the samples to the lab.</li> <li>AQF will send the samples to the lab.</li> <li>I will send the samples to the lab.</li> </ul> | Tell us how the product<br>samples will be sent to<br>the lab. |



#### Step 6.





#### Step 7.



#### Step 8.

| d we will contact you fo |                                           |                                                                                                |
|--------------------------|-------------------------------------------|------------------------------------------------------------------------------------------------|
|                          | or clarification.                         |                                                                                                |
| Unit Price               | Quantity                                  | Total                                                                                          |
| 252.00                   | 1.00                                      | 252.00