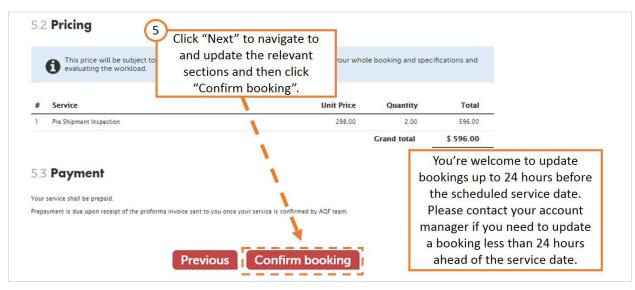

# Updating existing bookings

Step 1.

#### Step 2.

|                           |                        |           |                    |                |                            | F                |                      |                     |                                 |
|---------------------------|------------------------|-----------|--------------------|----------------|----------------------------|------------------|----------------------|---------------------|---------------------------------|
|                           |                        |           |                    |                | m 🕈                        | Book Follow-up   | nvoices Statistics   | Vendors             |                                 |
|                           | Choose th<br>ou'd like |           |                    |                | Dashbo<br>Calendar         | oard / Follow-up | xport Draft book     | ings 🔻 Filter (f) 🔍 | .egend (l)                      |
|                           |                        |           |                    |                |                            |                  |                      |                     |                                 |
| Reference                 | Туре                   | Step      | Date               | MD             | Product name               | My reference     | P.O.                 | Vendor              | Zone                            |
| Reference<br>18094862-003 | Type<br>PSI            | Step<br>2 | Date<br>2018/09/14 | MD<br>1        | Product name<br>Teddy bear | My reference     | <u>P.O.</u>          | Vendor              | Zone<br>China<br>Shanghai (上海市) |
|                           |                        |           |                    | <u>MD</u><br>1 |                            |                  | <u>P.O.</u><br>93005 |                     | China                           |

#### Step 3.

| Book Follow-                                                                                                                                                                                                                                                                                                                                                                                                                                                                                                                                                                                                                                                                                                                                                                                                                                                                                                                                                                                                                                                                                                                                                                                                                                                                                                                                                                                                                                                                                                                                                                                                                                                                                                                                                                                                                                                                                                                                                                                                                                                                                                                   | up Invoices      | Statistics  | Vendors        |                                      | China time: 11:35                                                |
|--------------------------------------------------------------------------------------------------------------------------------------------------------------------------------------------------------------------------------------------------------------------------------------------------------------------------------------------------------------------------------------------------------------------------------------------------------------------------------------------------------------------------------------------------------------------------------------------------------------------------------------------------------------------------------------------------------------------------------------------------------------------------------------------------------------------------------------------------------------------------------------------------------------------------------------------------------------------------------------------------------------------------------------------------------------------------------------------------------------------------------------------------------------------------------------------------------------------------------------------------------------------------------------------------------------------------------------------------------------------------------------------------------------------------------------------------------------------------------------------------------------------------------------------------------------------------------------------------------------------------------------------------------------------------------------------------------------------------------------------------------------------------------------------------------------------------------------------------------------------------------------------------------------------------------------------------------------------------------------------------------------------------------------------------------------------------------------------------------------------------------|------------------|-------------|----------------|--------------------------------------|------------------------------------------------------------------|
| Dashboard / Follow                                                                                                                                                                                                                                                                                                                                                                                                                                                                                                                                                                                                                                                                                                                                                                                                                                                                                                                                                                                                                                                                                                                                                                                                                                                                                                                                                                                                                                                                                                                                                                                                                                                                                                                                                                                                                                                                                                                                                                                                                                                                                                             | -up / Summ       | nary        |                |                                      |                                                                  |
| Step 1 # 18104862-002                                                                                                                                                                                                                                                                                                                                                                                                                                                                                                                                                                                                                                                                                                                                                                                                                                                                                                                                                                                                                                                                                                                                                                                                                                                                                                                                                                                                                                                                                                                                                                                                                                                                                                                                                                                                                                                                                                                                                                                                                                                                                                          | : bags   PSI   2 | .00 MD   SL | TEST ACCOUNT A | QF   18-10-20   example              |                                                                  |
| Summary Booking                                                                                                                                                                                                                                                                                                                                                                                                                                                                                                                                                                                                                                                                                                                                                                                                                                                                                                                                                                                                                                                                                                                                                                                                                                                                                                                                                                                                                                                                                                                                                                                                                                                                                                                                                                                                                                                                                                                                                                                                                                                                                                                |                  | _           |                |                                      |                                                                  |
| ummary Change service type Cancel 1                                                                                                                                                                                                                                                                                                                                                                                                                                                                                                                                                                                                                                                                                                                                                                                                                                                                                                                                                                                                                                                                                                                                                                                                                                                                                                                                                                                                                                                                                                                                                                                                                                                                                                                                                                                                                                                                                                                                                                                                                                                                                            | this order       |             |                |                                      | ne "Booking" tab.                                                |
| Change service type Cancel                                                                                                                                                                                                                                                                                                                                                                                                                                                                                                                                                                                                                                                                                                                                                                                                                                                                                                                                                                                                                                                                                                                                                                                                                                                                                                                                                                                                                                                                                                                                                                                                                                                                                                                                                                                                                                                                                                                                                                                                                                                                                                     | this order       |             |                | Workflow<br>In progress              | Date 2018/10/17 11:17                                            |
| Change service type Cancel                                                                                                                                                                                                                                                                                                                                                                                                                                                                                                                                                                                                                                                                                                                                                                                                                                                                                                                                                                                                                                                                                                                                                                                                                                                                                                                                                                                                                                                                                                                                                                                                                                                                                                                                                                                                                                                                                                                                                                                                                                                                                                     | this order       |             |                | Workflow                             | Date                                                             |
| -                                                                                                                                                                                                                                                                                                                                                                                                                                                                                                                                                                                                                                                                                                                                                                                                                                                                                                                                                                                                                                                                                                                                                                                                                                                                                                                                                                                                                                                                                                                                                                                                                                                                                                                                                                                                                                                                                                                                                                                                                                                                                                                              | this order       |             |                | Workflow<br>In progress              | Date<br>2018/10/17 11:17                                         |
| Change service type Cancel to<br>1 . Creation of booking<br>2 . Validation of booking                                                                                                                                                                                                                                                                                                                                                                                                                                                                                                                                                                                                                                                                                                                                                                                                                                                                                                                                                                                                                                                                                                                                                                                                                                                                                                                                                                                                                                                                                                                                                                                                                                                                                                                                                                                                                                                                                                                                                                                                                                          | this order       |             |                | Workflow<br>In progress<br>Pending   | Date<br>2018/10/17 11:17<br>2018/10/17 11:17                     |
| Change service type Cancel Change service type C | ihis order       |             |                | Workflow In progress Pending Pending | Date<br>2018/10/17 11:17<br>2018/10/17 11:17<br>2018/10/17 11:17 |

#### Step 4.

#### Step 5.