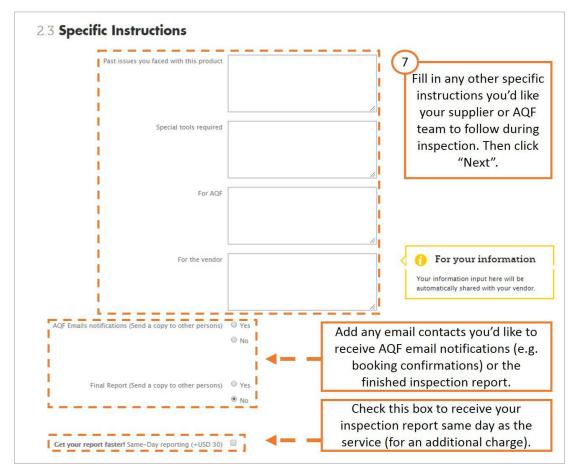

#### Step 9.

| 4.1 Inspection Scope                  |                                                                                                                                                                                                                                        |     |
|---------------------------------------|----------------------------------------------------------------------------------------------------------------------------------------------------------------------------------------------------------------------------------------|-----|
| executed by the inspector(s). H       | a PSI report. Note that AQF recommends a full inspection scope, in order to have all section<br>lowever, for cost reasons and in case you are mixing some references, you can decide to<br>if you need to save time for the inspector. | ons |
| 9<br>Tailor your desired              | Workmanship and Basic Function check                                                                                                                                                                                                   | ۲   |
| inspection scope and report type.     | Quantity Check                                                                                                                                                                                                                         | ۲   |
| -                                     | Packaging/Packing/Shipping Marks                                                                                                                                                                                                       | ø   |
|                                       | Product Labeling/Marking and other specifications check                                                                                                                                                                                |     |
|                                       | Dimensions & Weight check                                                                                                                                                                                                              | 2   |
|                                       | Specific On site tests                                                                                                                                                                                                                 | ۲   |
| 4.2 Inspection Report T               | уре                                                                                                                                                                                                                                    |     |
| <b>G</b> Knowing that an AQF inspecto | r can usually manage 1 report per booking per man-day                                                                                                                                                                                  |     |
|                                       | Choose the level of details for your report.                                                                                                                                                                                           |     |
|                                       | Individual Multi products Batch Customized Not sure                                                                                                                                                                                    |     |