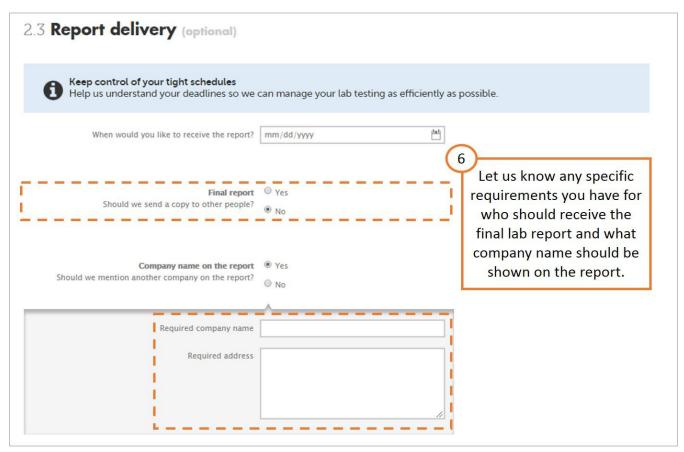

| ble to provide this expert service.                            |
| Samples needed                                                                              | 1 pc                                                                                                                                                         | 5                                                              |
| How will the samples be delivered to the laboratory? *                                      | <ul> <li>The vendor will send the samples to the lab.</li> <li>AQF will send the samples to the lab.</li> <li>I will send the samples to the lab.</li> </ul> | Tell us how the product<br>samples will be sent to<br>the lab. |



#### Step 6.





#### Step 7.



#### Step 8.

| d we will contact you fo |                                           |                                                                                                |
|--------------------------|-------------------------------------------|------------------------------------------------------------------------------------------------|
|                          | or clarification.                         |                                                                                                |
| Unit Price               | Quantity                                  | Total                                                                                          |
| 252.00                   | 1.00                                      | 252.00