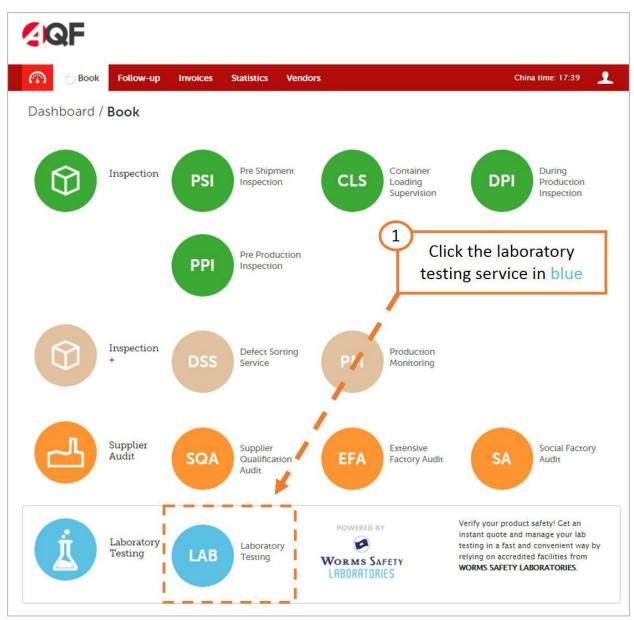

|                                                 | Gran       |                                            | \$ 298.00<br>eviewing                                                  |
| our s | service shall be prepaid.<br>yment is due upon receipt of the proforma invoice sent to | you once your service is confirmed by AQF team. | 1          | pricing d<br>"Confirn<br>and AQF<br>up wit | letails, click<br>n booking",<br><sup>:</sup> will follow<br>th you to |
|       | Previ                                                                                  | ous Confirm booking                             | Ī;         | сог                                        | nfirm.                                                                 |



## Lab testing

#### Step 1.





Step 2.





#### Step 3.





#### Step 4.



#### Step 5.

| 2 Samples (required)                                                                        |                                                                                                                                                              |                                                                |
|---------------------------------------------------------------------------------------------|--------------------------------------------------------------------------------------------------------------------------------------------------------------|----------------------------------------------------------------|
| <b>To test your product</b> , we need samples.<br>Should you require an independent party t |