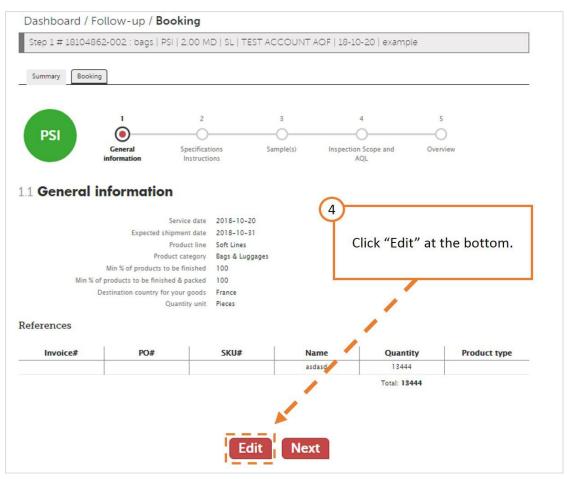

# Updating existing bookings

Step 1.

#### Step 2.

|                           |                        |           |                    |                |                            | F                |                      |                     |                                 |
|---------------------------|------------------------|-----------|--------------------|----------------|----------------------------|------------------|----------------------|---------------------|---------------------------------|
|                           |                        |           |                    |                | m 🕈                        | Book Follow-up   | nvoices Statistics   | Vendors             |                                 |
|                           | Choose th<br>ou'd like |           |                    |                | Dashbo<br>Calendar         | oard / Follow-up | xport Draft book     | ings 🔻 Filter (f) 🔍 | .egend (l)                      |
|                           |                        |           |                    |                |                            |                  |                      |                     |                                 |
| Reference                 | Туре                   | Step      | Date               | MD             | Product name               | My reference     | P.O.                 | Vendor              | Zone                            |
| Reference<br>18094862-003 | Type<br>PSI            | Step<br>2 | Date<br>2018/09/14 | MD<br>1        | Product name<br>Teddy bear | My reference     | <u>P.O.</u>          | Vendor              | Zone<br>China<br>Shanghai (上海市) |
|                           |                        |           |                    | <u>MD</u><br>1 |                            |                  | <u>P.O.</u><br>93005 |                     | China                           |

#### Step 3.

| Book Follow-                                                                                                                                                                                                                                                                                                                                                                                                                                                                                                                                                                                                                                                                                                                                                                                                                                                                                                                                                                                                                                                                                                                                                                                                                                                                                                                                                                                                                                                                                                                                                                                                                                                                                                                                                                                                                                                                                                                                                                                                                                                                                                                   | up Invoices      | Statistics  | Vendors        |                                      | China time: 11:35                                                |
|--------------------------------------------------------------------------------------------------------------------------------------------------------------------------------------------------------------------------------------------------------------------------------------------------------------------------------------------------------------------------------------------------------------------------------------------------------------------------------------------------------------------------------------------------------------------------------------------------------------------------------------------------------------------------------------------------------------------------------------------------------------------------------------------------------------------------------------------------------------------------------------------------------------------------------------------------------------------------------------------------------------------------------------------------------------------------------------------------------------------------------------------------------------------------------------------------------------------------------------------------------------------------------------------------------------------------------------------------------------------------------------------------------------------------------------------------------------------------------------------------------------------------------------------------------------------------------------------------------------------------------------------------------------------------------------------------------------------------------------------------------------------------------------------------------------------------------------------------------------------------------------------------------------------------------------------------------------------------------------------------------------------------------------------------------------------------------------------------------------------------------|------------------|-------------|----------------|--------------------------------------|------------------------------------------------------------------|
| Dashboard / Follow                                                                                                                                                                                                                                                                                                                                                                                                                                                                                                                                                                                                                                                                                                                                                                                                                                                                                                                                                                                                                                                                                                                                                                                                                                                                                                                                                                                                                                                                                                                                                                                                                                                                                                                                                                                                                                                                                                                                                                                                                                                                                                             | -up / Summ       | nary        |                |                                      |                                                                  |
| Step 1 # 18104862-002                                                                                                                                                                                                                                                                                                                                                                                                                                                                                                                                                                                                                                                                                                                                                                                                                                                                                                                                                                                                                                                                                                                                                                                                                                                                                                                                                                                                                                                                                                                                                                                                                                                                                                                                                                                                                                                                                                                                                                                                                                                                                                          | : bags   PSI   2 | .00 MD   SL | TEST ACCOUNT A | QF   18-10-20   example              |                                                                  |
| Summary Booking                                                                                                                                                                                                                                                                                                                                                                                                                                                                                                                                                                                                                                                                                                                                                                                                                                                                                                                                                                                                                                                                                                                                                                                                                                                                                                                                                                                                                                                                                                                                                                                                                                                                                                                                                                                                                                                                                                                                                                                                                                                                                                                |                  | _           |                |                                      |                                                                  |
| ummary Change service type Cancel 1                                                                                                                                                                                                                                                                                                                                                                                                                                                                                                                                                                                                                                                                                                                                                                                                                                                                                                                                                                                                                                                                                                                                                                                                                                                                                                                                                                                                                                                                                                                                                                                                                                                                                                                                                                                                                                                                                                                                                                                                                                                                                            | this order       |             |                |                                      | ne "Booking" tab.                                                |
| Change service type Cancel                                                                                                                                                                                                                                                                                                                                                                                                                                                                                                                                                                                                                                                                                                                                                                                                                                                                                                                                                                                                                                                                                                                                                                                                                                                                                                                                                                                                                                                                                                                                                                                                                                                                                                                                                                                                                                                                                                                                                                                                                                                                                                     | this order       |             |                | Workflow<br>In progress              | Date 2018/10/17 11:17                                            |
| Change service type Cancel                                                                                                                                                                                                                                                                                                                                                                                                                                                                                                                                                                                                                                                                                                                                                                                                                                                                                                                                                                                                                                                                                                                                                                                                                                                                                                                                                                                                                                                                                                                                                                                                                                                                                                                                                                                                                                                                                                                                                                                                                                                                                                     | this order       |             |                | Workflow                             | Date                                                             |
| -                                                                                                                                                                                                                                                                                                                                                                                                                                                                                                                                                                                                                                                                                                                                                                                                                                                                                                                                                                                                                                                                                                                                                                                                                                                                                                                                                                                                                                                                                                                                                                                                                                                                                                                                                                                                                                                                                                                                                                                                                                                                                                                              | this order       |             |                | Workflow<br>In progress              | Date<br>2018/10/17 11:17                                         |
| Change service type Cancel to<br>1 . Creation of booking<br>2 . Validation of booking                                                                                                                                                                                                                                                                                                                                                                                                                                                                                                                                                                                                                                                                                                                                                                                                                                                                                                                                                                                                                                                                                                                                                                                                                                                                                                                                                                                                                                                                                                                                                                                                                                                                                                                                                                                                                                                                                                                                                                                                                                          | this order       |             |                | Workflow<br>In progress<br>Pending   | Date<br>2018/10/17 11:17<br>2018/10/17 11:17                     |
| Change service type Cancel Change service type C | ihis order       |             |                | Workflow In progress Pending Pending | Date<br>2018/10/17 11:17<br>2018/10/17 11:17<br>2018/10/17 11:17 |

#### Step 4.