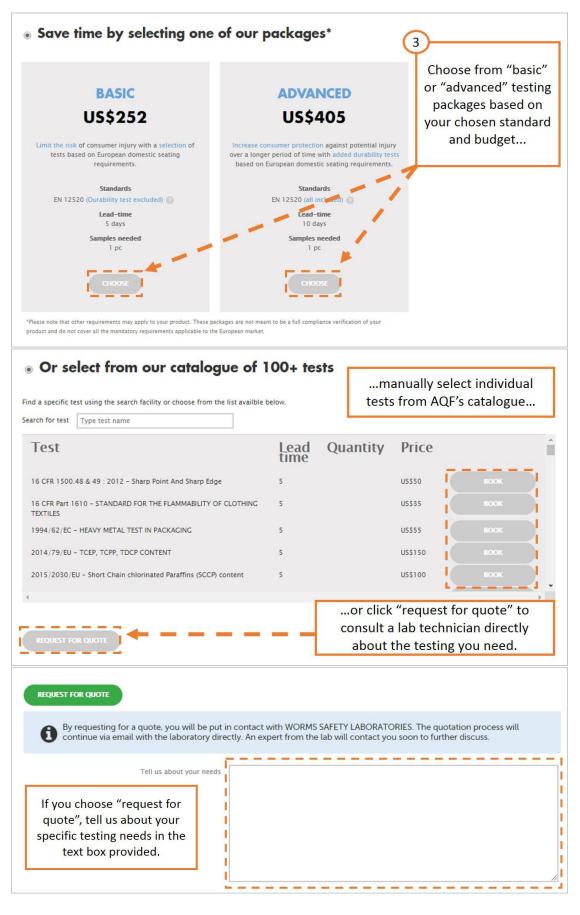

| Gran       |                                            | \$ 298.00<br>eviewing                                                  |
| our s | service shall be prepaid.<br>yment is due upon receipt of the proforma invoice sent to | you once your service is confirmed by AQF team. | 1          | pricing d<br>"Confirn<br>and AQF<br>up wit | letails, click<br>n booking",<br><sup>:</sup> will follow<br>th you to |
|       | Previ                                                                                  | ous Confirm booking                             | Ī;         | сог                                        | nfirm.                                                                 |



## Lab testing

#### Step 1.





Step 2.





#### Step 3.





#### Step 4.



#### Step 5.

| 2 Samples (required)                                                                        |                                                                                                                                                              |                                                                |
|---------------------------------------------------------------------------------------------|--------------------------------------------------------------------------------------------------------------------------------------------------------------|----------------------------------------------------------------|
| <b>To test your product</b> , we need samples.<br>Should you require an independent party t | o select appropriate test samp