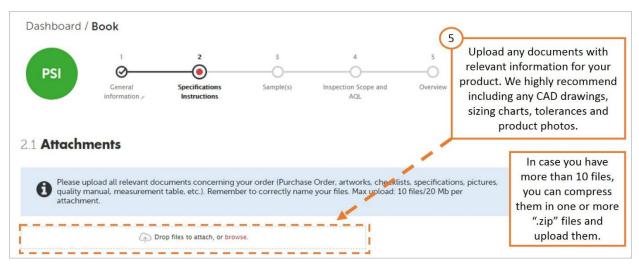

nce | Import m                                                                                                       | BLK-001<br>GRY-001<br>RED-002 | Women's s<br>Women's s<br>Women's s | neaker<br>neaker<br>neaker    | 1200<br>1500<br>3000<br>Total: <b>570</b><br>ck "subr            | nit" a              | nd che     | eck th | nat the                 |
| eferences<br>Invoice#<br>NR0098<br>NR0098<br>NR0098              | Import m                                                                                                       | BLK-001<br>GRY-001<br>RED-002 | Women's s<br>Women's s<br>Women's s | neaker<br>neaker<br>neaker    | 1200<br>1500<br>3000<br>Total: <b>570</b><br>ck "subr<br>erences | nit" a<br>have      | nd che     | eck th | nat the                 |



#### Step 4.









#### Step 6.





## AQF ONLINE - HOW TO BOOK SERVICES

#### Step 7.



#### Step 8.





#### Step 9.

| 4.1 Inspection Scope                  |                                                                                                                                                                                                                                        |     |
|---------------------------------------|----------------------------------------------------------------------------------------------------------------------------------------------------------------------------------------------------------------------------------------|-----|
| executed by the inspector(s). H       | a PSI report. Note that AQF recommends a full inspection scope, in order to have all sec